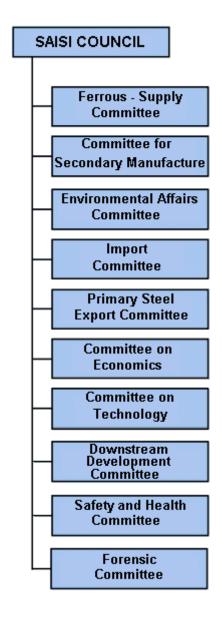

## **STRUCTURE**

Organisational structure of the South African Iron and Steel Institute

SAISI's Council provides strategic direction and approves policy and the annual operating budget of the secretariat. SAISI's chairperson is elected for a two-year term by the members of Council comprised of the chief executives and nominated members of SAISI's six member companies.

SAISI functions by means of interaction between representatives of SAISI's member companies within structured council and committee meetings with the support of the secretariat. SAISI's members are committed to a code prohibiting anti-competitive behaviour. The committees are supported by the secretariat to deal with matters of common interest.