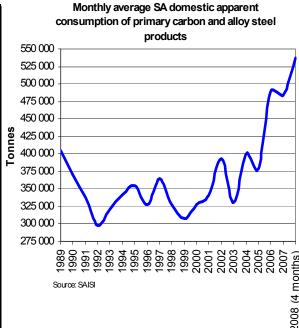

## Domestic carbon steel sales increase by 6,6% during the first half of 2008

Domestic carbon steel sales totalled 1,517 million tonnes during quarter 2 of 2008, an increase of 11,3% when compared with the corresponding quarter of 2007.

During the first half of 2008 sales of carbon steel flat products increased by 3,2% while sales of profile products increased by 10,6% compared with the first half of 2007, resulting in a total increase of 6,6% for this period.

During quarter 2 of 2008 sales of carbon steel products increased by 3,6% compared with quarter 1 of 2008. (Continued on page 2)

Contents

Domestic carbon steel sales increase by 6,6% during the first half of 2008
Imports of carbon and alloy steel products at 7,8% of consumption during Q1 of 2008
Imports per country of origin during the first four months of 2008
Exports of carbon steel products decreased by 43,0% during the first half of 2008
Carbon steel sales to industrial groups during Q1 of 2008
Stocks of primary steel products on hand at the end of March 2008

#### Carbon steel sales increase by 6,6% during first half of 2008

Total local sales of primary carbon steel products - Jan 2006 to June 2008 ('000 tonnes)

(Continued from page 1)