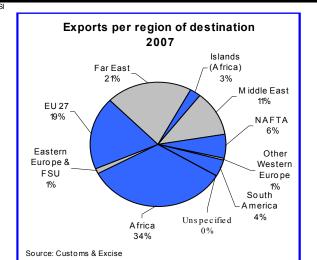

#### Imports per country of origin

(Continued from page 2)

IMPORTS - South Africa's ten most important steel trading partners in 2007 and 2008-4 months (All products including semis, stainless steel and finished wire—HS codes 7206 to 7302 & 7313 - tonnes)

Imports per country of origin

Ten biggest countries of origin - tonnes

| Torr biggoot oot    | 41 1C1 1CC C1 C1 | ingini torinioo     |          |
|---------------------|------------------|---------------------|----------|
| Countries           | 2007             | Countries           | 08 4mths |
| EU 27               | 249 731          | EU27                | 98 689   |
| India               | 88 747           | India               | 18 428   |
| China               | 80 945           | China               | 15 728   |
| Brazil              | 71 909           | Malaysia            | 10 914   |
| Japan               | 42 289           | Korea               | 10 703   |
| Korea               | 22 050           | Japan               | 7 916    |
| Azerbaijan          | 20 983           | Thailand            | 5 134    |
| Kazakhstan          | 18 980           | Taiwan              | 3 280    |
| Turkey              | 10 319           | USA                 | 2 031    |
| Russian Fed         | 7 768            | Russian Fed         | 1 460    |
| Total 10 countries  | 613 721          | Total 10 countries  | 174 283  |
| Total imports       | 644 998          | Total imports       | 180 583  |
| 10 Countries/ total | 95.2%            | 10 Countries/ total | 96.5%    |
| Other               | 31 277           | Other               | 6 300    |

Source: Customs & Excise

HS codes 7206 - 7302 +7313

During the first four months of 2008 imports from the EU 27 consisted mostly (22%) of rails or 96% of the total 22 476 tonnes of rails imported into South Africa during this period. Alloy steel hot-rolled sheet to the volume of 17 228 tonnes were imported from the EU27 during the first four months of 2008 or 86% of all alloy steel hot-rolled sheet imports into South Africa during this period. Alloy steel hot-dipped galvanised sheet to the volume of 6 297 tonnes were imported from the EU27 during the first four months of 2008.

Imports from India consisted mostly (54%) of carbon steel hot-rolled coil & sheet, representing 78% of the 12 718 tonnes of carbon steel hot-rolled coil & sheet imported into South Africa during this period.

Imports from China consisted mostly (34%) of drawn wire or 49% of all drawn wire imported into South Africa during the first four months of 2008. Various types of sections, bars & rods to the volume of 4 730 tonnes were imported from China representing 30% of all imports from China during the first four months of 2008.