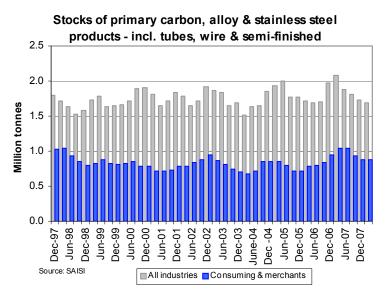

Stocks of primary steel products on hand at the end of March 2008

#### Stocks of primary steel products on hand - end of March '08

| Products (metric tons)       | Septem          | ber 2007    | Decemb          | per 2007    | March 2008      |             |  |
|------------------------------|-----------------|-------------|-----------------|-------------|-----------------|-------------|--|
|                              | All industries* | Consuming** | All industries* | Consuming** | All industries* | Consuming** |  |
| 1 Iron and non-alloy steel   | 1 602 594       | 824 683     | 1 510 763       | 783 599     | 1 489 260       | 781 929     |  |
| A Semi-finished products     | 217 665         | 6 772       | 214 228         | 6 772       | 309 654         | 8 279       |  |
| B Total finished products    | 1 384 929       | 817 911     | 1 296 535       | 776 827     | 1 179 606       | 773 650     |  |
| C Total flat rolled products | 902 946         | 510 831     | 864 462         | 479 170     | 761 087         | 472 200     |  |
| i Hot-rolled                 | 557 031         | 305 898     | 522 192         | 283 630     | 450 352         | 296 144     |  |
| ii Cold-rolled               | 148 733         | 66 998      | 143 173         | 58 319      | 135 239         | 52 830      |  |
| iii Clad, plated or coated   | 197 182         | 137 935     | 199 097         | 137 221     | 175 496         | 123 226     |  |
| D Total profile products     | 481 983         | 307 080     | 432 073         | 297 657     | 418 519         | 301 450     |  |
| i Bars and rods              | 105 533         | 32 318      | 85 375          | 27 616      | 69 878          | 29 780      |  |
| ii Angles and sections       | 376 450         | 274 762     | 346 698         | 270 041     | 348 641         | 271 670     |  |
| 2 Stainless steel products   | 115 849         | 24 404      | 127 032         | 21 323      | 106 623         | 21 561      |  |
| 3 Other alloy steel          | 3 208           | 3 208       | 2 723           | 2 723       | 3 002           | 3 002       |  |
| 4 Other products             | 94 357          | 83 461      | 88 298          | 74 314      | 88 924          | 73 157      |  |
| i Tubes & pipes              | 63 055          | 53 638      | 59 566          | 47 346      | 60 588          | 47 928      |  |
| ii Wire                      | 24 574          | 24 574      | 22 599          | 22 599      | 19 496          | 19 496      |  |
| iii Other                    | 6 728           | 5 249       | 6 133           | 4 369       | 8 840           | 5 733       |  |