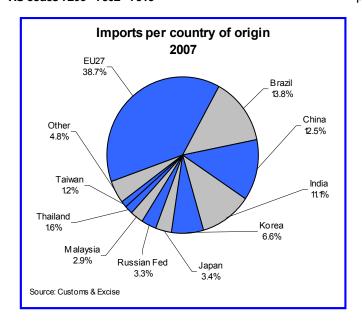

#### Imports per country of origin

(Continued from page 2)

IMPORTS - South Africa's ten most important steel trading partners in 2007 and 2008-4 months (All products including semis, stainless steel and finished wire—HS codes 7206 to 7302 & 7313 - tonnes)

Imports per country of origin

Ten biggest countries of origin - tonnes

| Torr biggoot oot    | 41 1C1 1CC C1 C1 | ingini torinioo     |          |
|---------------------|------------------|---------------------|----------|
| Countries           | 2007             | Countries           | 08 4mths |
| EU 27               | 249 731          | EU27                | 98 689   |
| India               | 88 747           | India               | 18 428   |
| China               | 80 945           | China               | 15 728   |
| Brazil              | 71 909           | Malaysia            | 10 914   |
| Japan               | 42 289           | Korea               | 10 703   |
| Korea               | 22 050           | Japan               | 7 916    |
| Azerbaijan          | 20 983           | Thailand            | 5 134    |
| Kazakhstan          | 18 980           | Taiwan              | 3 280    |
| Turkey              | 10 319           | USA                 | 2 031    |
| Russian Fed         | 7 768            | Russian Fed         | 1 460    |
| Total 10 countries  | 613 721          | Total 10 countries  | 174 283  |
| Total imports       | 644 998          | Total imports       | 180 583  |
| 10 Countries/ total | 95.2%            | 10 Countries/ total | 96.5%    |
| Other               | 31 277           | Other               | 6 300    |

Source: Customs & Excise

HS codes 7206 - 7302 +7313

During the first four months of 2008 imports from the EU 27 consisted mostly (22%) of rails or 96% of the total 22 476 tonnes of rails imported into South Africa during this period. Alloy steel hot-rolled sheet to the volume of 17 228 tonnes were imported from the EU27 during the first four months of 2008 or 86% of all alloy steel hot-rolled sheet imports into South Africa during this period. Alloy steel hot-dipped galvanised sheet to the volume of 6 297 tonnes were imported from the EU27 during the first four months of 2008.

Imports from India consisted mostly (54%) of carbon steel hot-rolled coil & sheet, representing 78% of the 12 718 tonnes of carbon steel hot-rolled coil & sheet imported into South Africa during this period.

Imports from China consisted mostly (34%) of drawn wire or 49% of all drawn wire imported into South Africa during the first four months of 2008. Various types of sections, bars & rods to the volume of 4 730 tonnes were imported from China representing 30% of all imports from China during the first four months of 2008.