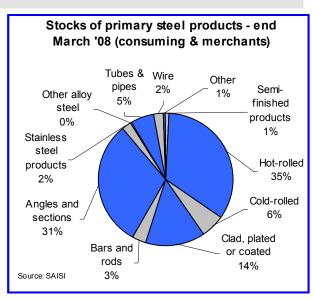

Stocks of primary steel products on hand at the end of March 2008

#### Stocks of primary steel products on hand - end of March '08

| Products (metric tons)       | Septem          | ber 2007    | Decemb          | per 2007    | March 2008      |             |  |
|------------------------------|-----------------|-------------|-----------------|-------------|-----------------|-------------|--|
|                              | All industries* | Consuming** | All industries* | Consuming** | All industries* | Consuming** |  |
| 1 Iron and non-alloy steel   | 1 602 594       | 824 683     | 1 510 763       | 783 599     | 1 489 260       | 781 929     |  |
| A Semi-finished products     | 217 665         | 6 772       | 214 228         | 6 772       | 309 654         | 8 279       |  |
| B Total finished products    | 1 384 929       | 817 911     | 1 296 535       | 776 827     | 1 179 606       | 773 650     |  |
| C Total flat rolled products | 902 946         | 510 831     | 864 462         | 479 170     | 761 087         | 472 200     |  |
| i Hot-rolled                 | 557 031         | 305 898     | 522 192         | 283 630     | 450 352         | 296 144     |  |
| ii Cold-rolled               | 148 733         | 66 998      | 143 173         | 58 319      | 135 239         | 52 830      |  |
| iii Clad, plated or coated   | 197 182         | 137 935     | 199 097         | 137 221     | 175 496         | 123 226     |  |
| D Total profile products     | 481 983         | 307 080     | 432 073         | 297 657     | 418 519         | 301 450     |  |
| i Bars and rods              | 105 533         | 32 318      | 85 375          | 27 616      | 69 878          | 29 780      |  |
| ii Angles and sections       | 376 450         | 274 762     | 346 698         | 270 041     | 348 641         | 271 670     |  |
| 2 Stainless steel products   | 115 849         | 24 404      | 127 032         | 21 323      | 106 623         | 21 561      |  |
| 3 Other alloy steel          | 3 208           | 3 208       | 2 723           | 2 723       | 3 002           | 3 002       |  |
| 4 Other products             | 94 357          | 83 461      | 88 298          | 74 314      | 88 924          | 73 157      |  |
| i Tubes & pipes              | 63 055          | 53 638      | 59 566          | 47 346      | 60 588          | 47 928      |  |
| ii Wire                      | 24 574          | 24 574      | 22 599          | 22 599      | 19 496          | 19 496      |  |
| iii Other                    | 6 728           | 5 249       | 6 133           | 4 369       | 8 840           | 5 733       |  |