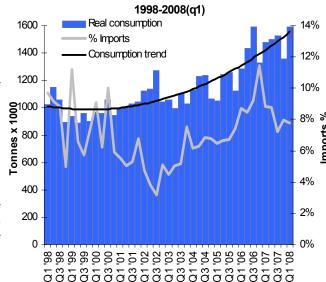

## Domestic carbon steel sales increase by 6,6% during the first half of 2008

Domestic carbon steel sales totalled 1,517 million tonnes during quarter 2 of 2008, an increase of 11,3% when compared with the corresponding quarter of 2007.

# Imports of finished carbon and alloy steel products totalled 7,8% of apparent domestic steel consumption during Q1 2008

Imports of finished carbon and alloy steel products totaled 124 199 tonnes (125 318 tonnes including semis) during Q1 of 2008. This was 7,8% of the total apparent domestic carbon & alloy steel consumption, a decrease from 8,2% in 2007. According to statistics released by Customs and Excise, imports of primary carbon and alloy steel products (excluding semis, wire and stainless steel, but including rails) decreased