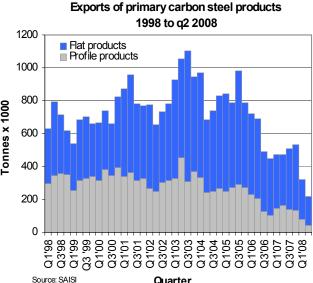

# Exports of carbon steel products as reported by South African producers decreased by 43,0% during the first half of 2008

Exports of primary carbon steel products, reported by South African primary steel manufacturers, totalled 0.217 million tonnes during the second quarter of 2008, a decrease of 54,2% over the corresponding period in 2007. During the second quarter of 2008, carbon steel exports decreased by 32,8% compared with the first quarter of 2008. During the second quarter of 2008 profile product exports decreased by 49,6% compared with the first quarter of 2008 while exports of flat products recorded a decrease of 27,2% during the same period.

During the second quarter of 2008, exports of flat carbon steel products amounted to 81,2% of total exports and exports of profile carbon steel products to 18,8% of total exports.

### Exports decreased by 43,0% in first half of 2008

(Continued from page 3)

Exports of primary carbon steel products reported by the primary steel producers - 2006 to June 2008 ('000 tonnes)

| MONTH      | 2006  |         |         | 2007  |         |         | 2008  |       |       |  |
|------------|-------|---------|---------|-------|---------|---------|-------|-------|-------|--|
|            | PROF  | FLAT    | TOTAL   | PROF  | FLAT    | TOTAL   | PROF  | FLAT  | TOTAL |  |
| JAN        | 74.1  | 180.7   | 254.8   | 22.3  | 114.1   | 136.4   | 29.3  | 133.4 | 162.6 |  |
| FEB        | 96.5  | 182.7   | 279.2   | 59.7  | 93.8    | 153.5   | 25.5  | 70.2  | 95.7  |  |
| MAR        | 56.7  | 128.7   | 185.3   | 60.8  | 123.2   | 184.0   | 26.1  | 38.8  | 64.9  |  |
| QΊ         | 227.3 | 492.0   | 719.3   | 142.8 | 331.1   | 473.9   | 80.9  | 242.3 | 323.3 |  |
| APRIL      | 62.5  | 181.2   | 243.7   | 53.7  | 91.9    | 145.6   | 19.1  | 82.0  | 101.1 |  |
| MAY        | 77.3  | 162.8   | 240.0   | 65.8  | 117.5   | 183.3   | 12.8  | 52.5  | 65.3  |  |
| JUNE       | 67.1  | 141.0   | 208.1   | 44.5  | 101.6   | 146.1   | 8.9   | 42.0  | 50.9  |  |
| <b>2</b> 2 | 206.9 | 484.9   | 691.8   | 163.9 | 311.0   | 474.9   | 40.8  | 176.5 | 217.3 |  |
| JULY       | 48.2  | 163.1   | 211.2   | 38.8  | 118.1   | 156.9   |       |       | 0.0   |  |
| AUG        | 35.2  | 83.6    | 118.8   | 47.6  | 139.7   | 187.3   |       |       | 0.0   |  |
| SEP        | 44.4  | 115.7   | 160.1   | 50.0  | 112.8   | 162.8   |       |       | 0.0   |  |
| <b>З</b>   | 127.8 | 362.3   | 490.1   | 136.4 | 370.6   | 506.9   | 0.0   | 0.0   | 0.0   |  |
| OCT        | 44.4  | 152.2   | 196.6   | 41.4  | 159.5   | 201.0   |       |       | 0.0   |  |
| NOV        | 36.7  | 101.6   | 138.3   | 42.1  | 149.4   | 191.4   |       |       | 0.0   |  |
| DEC        | 22.0  | 92.9    | 114.9   | 51.2  | 87.9    | 139.1   |       |       | 0.0   |  |
| Q4         | 103.1 | 346.6   | 449.8   | 134.7 | 396.7   | 531.4   | 0.0   | 0.0   | 0.0   |  |
| TOTAL      | 665.1 | 1 685.9 | 2 351.0 | 577.8 | 1 409.4 | 1 987.2 | 121.7 | 418.9 | 540.6 |  |