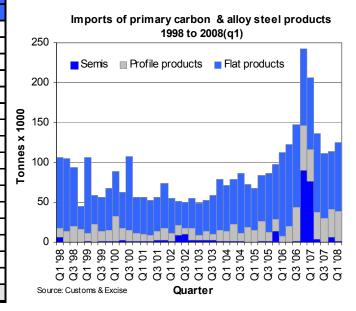

# Imports of finished carbon and alloy steel products totalled 7,8% of apparent domestic steel consumption during Q1 2008

Imports of finished carbon and alloy steel products totaled 124 199 tonnes (125 318 tonnes including semis) during Q1 of 2008. This was 7,8% of the total apparent domestic carbon & alloy steel consumption, a decrease from 8,2% in 2007. According to statistics released by Customs and Excise, imports of primary carbon and alloy steel products (excluding semis, wire and stainless steel, but including rails) decreased

Imports of primary carbon and alloy steel products - 2007 to April 2008 ('000 tonnes) - Excl stainless steel & wire

| MONTH |       | 20      | 007   |       | 2008  |         |       |       |  |
|-------|-------|---------|-------|-------|-------|---------|-------|-------|--|
|       | Semis | Profile | Flat  | Total | Semis | Profile | Flat  | Total |  |
| JAN   | 54.3  | 24.0    | 26.4  | 104.7 | 0.1   | 10.2    | 24.6  | 34.9  |  |
| FEB   | 0.5   | 10.4    | 27.2  | 38.2  | 0.6   | 17.4    | 28.0  | 46.0  |  |
| MAR   | 20.9  | 5.5     | 37.1  | 63.5  | 0.4   | 9.6     | 34.4  | 44.4  |  |
| Q1    | 75.7  | 39.9    | 90.8  | 206.4 | 1.1   | 37.2    | 87.0  | 125.3 |  |
| APRIL | 0.2   | 8.9     | 33.3  | 42.4  | 0.5   | 6.7     | 25.0  | 32.2  |  |
| MAY   | 3.8   | 14.9    | 39.0  | 57.7  |       |         |       | 0.0   |  |
| JUNE  | 0.1   | 9.3     | 26.4  | 35.8  |       |         |       | 0.0   |  |
| Q2    | 4.1   | 33.1    | 98.7  | 135.9 | 0.5   | 6.7     | 25.0  | 32.2  |  |
| JULY  | 0.2   | 8.1     | 22.0  | 30.3  |       |         |       | 0.0   |  |
| AUG   | 0.3   | 16.0    | 30.1  | 46.4  |       |         |       | 0.0   |  |
| SEP   | 0.0   | 5.6     | 28.7  | 34.3  |       |         |       | 0.0   |  |
| Q3    | 0.6   | 29.7    | 80.8  | 111.0 | 0.0   | 0.0     | 0.0   | 0.0   |  |
| OCT   | 0.2   | 9.5     | 23.9  | 33.6  |       |         |       | 0.0   |  |
| NOV   | 5.2   | 15.5    | 28.7  | 49.4  |       |         |       | 0.0   |  |
| DEC   | 0.3   | 10.7    | 20.1  | 31.1  |       |         |       | 0.0   |  |
| Q4    | 5.7   | 35.7    | 72.6  | 114.1 | 0.0   | 0.0     | 0.0   | 0.0   |  |
| TOTAL | 86.1  | 138.4   | 342.9 | 567.4 | 1.6   | 43.9    | 112.0 | 157.5 |  |

by 4,9% during Q1 of 2008 compared with the corresponding period of 2007. Imports during the first quarter of 2008 increased by 14,7% compared with imports during the fourth quarter of 2007.

Imports of drawn wire (all grades) amounted to 8 097 tonnes, semis to 1 120 tonnes (excl. stainless) and primary stainless steel products (excluding stainless drawn wire) to 9 398 tonnes during Q1 of 2008.

(Continued on page 3)

Source: Customs and Excise