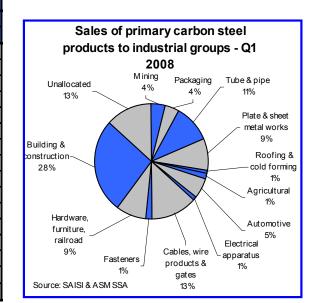

### Carbon steel sales to industrial groups during Q1 of 2008

(continued on page 5)

| Sales of primary carbon steel products to industrial groups |         |             |           |  |  |  |  |  |
|-------------------------------------------------------------|---------|-------------|-----------|--|--|--|--|--|
|                                                             | Q1 2008 |             |           |  |  |  |  |  |
| Metric tons                                                 | Profile | Flat        | Total     |  |  |  |  |  |
| 1 Mining                                                    | 27 881  | 33 029 60 9 |           |  |  |  |  |  |
| 2 Total Manufacturing                                       | 274 690 | 542 022     | 816 712   |  |  |  |  |  |
| Packaging                                                   | 249     | 55 467      | 55 716    |  |  |  |  |  |
| Structural Metal                                            | 4 014   | 299 734     | 303 748   |  |  |  |  |  |
| Tube & pipe                                                 | 1 526   | 156 274     | 157 800   |  |  |  |  |  |
| Plate & sheet metal works                                   | 2 488   | 127 504     | 129 992   |  |  |  |  |  |
| Roofing & cold forming                                      | 0       | 15 956      | 15 956    |  |  |  |  |  |
| Agricultural                                                | 18 173  | 340         | 18 513    |  |  |  |  |  |
| Automotive                                                  | 9 340   | 71 228      | 80 568    |  |  |  |  |  |
| Electrical apparatus                                        | 118     | 17 150      | 17 268    |  |  |  |  |  |
| Cables, wire products & gates                               | 189 033 | 4 253       | 193 286   |  |  |  |  |  |
| Fasteners                                                   | 21 858  | 60          | 21 918    |  |  |  |  |  |
| Other: Hardware, furniture,rail                             | 31 905  | 93 790      | 125 695   |  |  |  |  |  |
| 3 Building & construction                                   | 315 043 | 77 575      | 392 618   |  |  |  |  |  |
| 4 Unallocated                                               | 91 464  | 103 802     | 195 266   |  |  |  |  |  |
| 5 Total                                                     | 709 078 | 756 428     | 1 465 506 |  |  |  |  |  |

Source: SAISI & ASMSSA