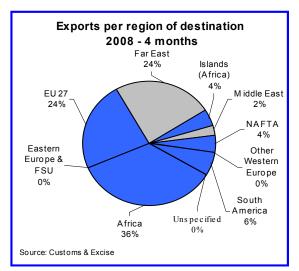

#### Imports per country of origin

(Continued from page 2)

IMPORTS - South Africa's ten most important steel trading partners in 2007 and 2008-4 months (All products including semis, stainless steel and finished wire—HS codes 7206 to 7302 & 7313 - tonnes)

Imports per country of origin

Ten biggest countries of origin - tonnes

| Torr biggoot oot    | 41 1C1 1CC C1 C1 | ingini torinioo     |          |
|---------------------|------------------|---------------------|----------|
| Countries           | 2007             | Countries           | 08 4mths |
| EU 27               | 249 731          | EU27                | 98 689   |
| India               | 88 747           | India               | 18 428   |
| China               | 80 945           | China               | 15 728   |
| Brazil              | 71 909           | Malaysia            | 10 914   |
| Japan               | 42 289           | Korea               | 10 703   |
| Korea               | 22 050           | Japan               | 7 916    |
| Azerbaijan          | 20 983           | Thailand            | 5 134    |
| Kazakhstan          | 18 980           | Taiwan              | 3 280    |
| Turkey              | 10 319           | USA                 | 2 031    |
| Russian Fed         | 7 768            | Russian Fed         | 1 460    |
| Total 10 countries  | 613 721          | Total 10 countries  | 174 283  |
| Total imports       | 644 998          | Total imports       | 180 583  |
| 10 Countries/ total | 95.2%            | 10 Countries/ total | 96.5%    |
| Other               | 31 277           | Other               | 6 300    |

Source: Customs & Excise

HS codes 7206 - 7302 +7313

During the first four months of 2008 imports from the EU 27 consisted mostly (22%) of rails or 96% of the total 22 476 tonnes of rails imported into South Africa during this period. Alloy steel hot-rolled sheet to the volume of 17 228 tonnes were imported from the EU27 during the first four months of 2008 or 86% of all alloy steel hot-rolled sheet imports into South Africa during this period. Alloy steel hot-dipped galvanised sheet to the volume of 6 297 tonnes were imported from the EU27 during the first four months of 2008.

Imports from India consisted mostly (54%) of carbon steel hot-rolled coil & sheet, representing 78% of the 12 718 tonnes of carbon steel hot-rolled coil & sheet imported into South Africa during this period.

Imports from China consisted mostly (34%) of drawn wire or 49% of all drawn wire imported into South Africa during the first four months of 2008. Various types of sections, bars & rods to the volume of 4 730 tonnes were imported from China representing 30% of all imports from China during the first four months of 2008.