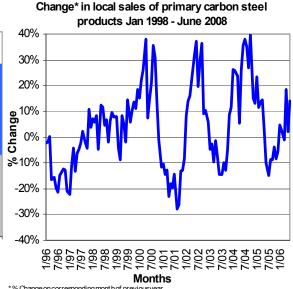

During the first half of 2008 sales of carbon steel flat products increased by 3,2% while sales of profile products increased by 10,6% compared with the first half of 2007, resulting in a total increase of 6,6% for this period.

During quarter 2 of 2008 sales of carbon steel products increased by 3,6% compared with quarter 1 of 2008. (Continued on page 2)

Contents

Domestic carbon steel sales increase by 6,6% during the first half of 2008
Imports of carbon and alloy steel products at 7,8% of consumption during Q1 of 2008
Imports per country of origin during the first four months of 2008
Exports of carbon steel products decreased by 43,0% during the first half of 2008
Carbon steel sales to industrial groups during Q1 of 2008
Stocks of primary steel products on hand at the end of March 2008

#### Carbon steel sales increase by 6,6% during first half of 2008

Total local sales of primary carbon steel products - Jan 2006 to June 2008 ('000 tonnes)

(Continued from page 1)