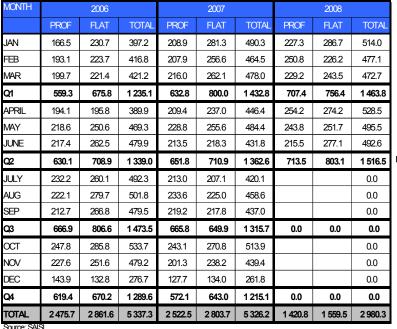

## Domestic carbon steel sales increase by 6,6% during the first half of 2008

Domestic carbon steel sales totalled 1,517 million tonnes during quarter 2 of 2008, an increase of 11,3% when compared with the corresponding quarter of 2007.

During the first half of 2008 sales of carbon steel flat products increased by 3,2% while sales of profile products increased by 10,6% compared with the first half of 2007, resulting in a total increase of 6,6% for this period.

During quarter 2 of 2008 sales of carbon steel products increased by 3,6% compared with quarter 1 of 2008. (Continued on page 2)

Contents

Domestic carbon steel sales increase by 6,6% during the first half of 2008
Imports of carbon and alloy steel products at 7,8% of consumption during Q1 of 2008
Imports per country of origin during the first four months of 2008
Exports of carbon steel products decreased by 43,0% during the first half of 2008
Carbon steel sales to industrial groups during Q1 of 2008
Stocks of primary steel products on hand at the end of March 2008

#### Carbon steel sales increase by 6,6% during first half of 2008

Total local sales of primary carbon steel products - Jan 2006 to June 2008 ('000 tonnes)

(Continued from page 1)