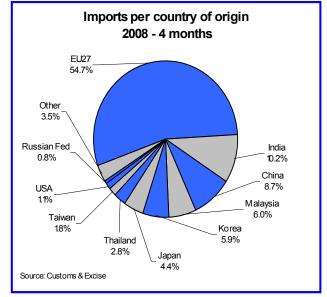

#### Imports per country of origin

(Continued from page 2)

IMPORTS - South Africa's ten most important steel trading partners in 2007 and 2008-4 months (All products including semis, stainless steel and finished wire—HS codes 7206 to 7302 & 7313 - tonnes)

Imports per country of origin

Ten biggest countries of origin - tonnes

| Torr biggoot oot    | 41 1C1 1CC C1 C1 | ingini torinioo     |          |
|---------------------|------------------|---------------------|----------|
| Countries           | 2007             | Countries           | 08 4mths |
| EU 27               | 249 731          | EU27                | 98 689   |
| India               | 88 747           | India               | 18 428   |
| China               | 80 945           | China               | 15 728   |
| Brazil              | 71 909           | Malaysia            | 10 914   |
| Japan               | 42 289           | Korea               | 10 703   |
| Korea               | 22 050           | Japan               | 7 916    |
| Azerbaijan          | 20 983           | Thailand            | 5 134    |
| Kazakhstan          | 18 980           | Taiwan              | 3 280    |
| Turkey              | 10 319           | USA                 | 2 031    |
| Russian Fed         | 7 768            | Russian Fed         | 1 460    |
| Total 10 countries  | 613 721          | Total 10 countries  | 174 283  |
| Total imports       | 644 998          | Total imports       | 180 583  |
| 10 Countries/ total | 95.2%            | 10 Countries/ total | 96.5%    |
| Other               | 31 277           | Other               | 6 300    |

Source: Customs & Excise

HS codes 7206 - 7302 +7313

During the first four months of 2008 imports from the EU 27 consisted mostly (22%) of rails or 96% of the total 22 476 tonnes of rails imported into South Africa during this period. Alloy steel hot-rolled sheet to the volume of 17 228 tonnes were imported from the EU27 during the first four months of 2008 or 86% of all alloy steel hot-rolled sheet imports into South Africa during this period. Alloy steel hot-dipped galvanised sheet to the volume of 6 297 tonnes were imported from the EU27 during the first four months of 2008.

Imports from India consisted mostly (54%) of carbon steel hot-rolled coil & sheet, representing 78% of the 12 718 tonnes of carbon steel hot-rolled coil & sheet imported into South Africa during this period.

Imports from China consisted mostly (34%) of drawn wire or 49% of all drawn wire imported into South Africa during the first four months of 2008. Various types of sections, bars & rods to the volume of 4 730 tonnes were imported from China representing 30% of all imports from China during the first four months of 2008.