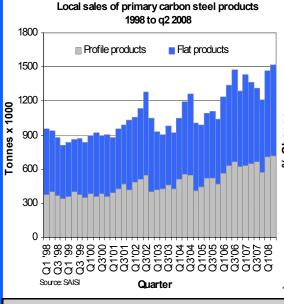

## Domestic carbon steel sales increase by 6,6% during the first half of 2008

Domestic carbon steel sales totalled 1,517 million tonnes during quarter 2 of 2008, an increase of 11,3% when compared with the corresponding quarter of 2007.

During the first half of 2008 sales of carbon steel flat products increased by 3,2% while sales of profile products increased by 10,6% compared with the first half of 2007, resulting in a total increase of 6,6% for this period.

During quarter 2 of 2008 sales of carbon steel products increased by 3,6% compared with quarter 1 of 2008. (Continued on page 2)

Contents

Domestic carbon steel sales increase by 6,6% during the first half of 2008
Imports of carbon and alloy steel products at 7,8% of consumption during Q1 of 2008
Imports per country of origin during the first four months of 2008
Exports of carbon steel products decreased by 43,0% during the first half of 2008
Carbon steel sales to industrial groups during Q1 of 2008
Stocks of primary steel products on hand at the end of March 2008

#### Carbon steel sales increase by 6,6% during first half of 2008

Total local sales of primary carbon steel products - Jan 2006 to June 2008 ('000 tonnes)

(Continued from page 1)