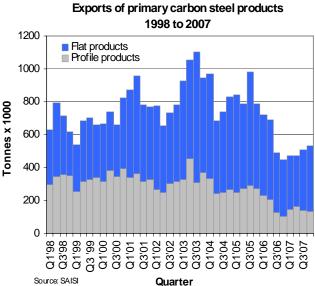

#### Exports of carbon steel products as reported by South African producers decreased by 15,5% during 2007

Exports of primary carbon steel products, reported by South African primary steel manufacturers, totalled 1.987 million tonnes during 2007, a decrease of 15,5% over the corresponding period in 2006. During the fourth quarter of 2007, carbon steel exports increased by 4,8% compared with the third quarter of 2007. During the fourth quarter of 2007 profile product exports decreased by 1,2% compared with the third quarter of 2007 while exports of flat products recorded an increase of 7,0% during the same period.

During 2007, exports of flat carbon steel products amounted to 70,9% of total exports and exports of profile carbon steel products to 29,1% of total exports.

(Continued on page 4)