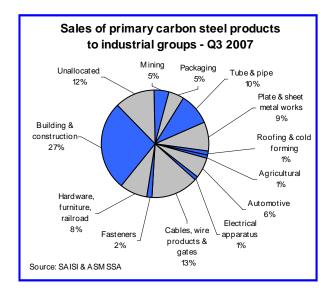

#### Carbon steel sales to industrial groups during Q3 of 2007

(continued on page 5)

| Sales of primary carbon steel products to industrial groups |         |         |           |  |  |  |  |  |  |  |
|-------------------------------------------------------------|---------|---------|-----------|--|--|--|--|--|--|--|
|                                                             |         | Q3 2007 |           |  |  |  |  |  |  |  |
| Metric tons                                                 | Profile | Flat    | Total     |  |  |  |  |  |  |  |
| 1 Mining                                                    | 31 137  | 29 544  | 60 681    |  |  |  |  |  |  |  |
| 2 Total Manufacturing                                       | 265 215 | 468 647 | 733 862   |  |  |  |  |  |  |  |
| Packaging                                                   | 230     | 61 238  | 61 468    |  |  |  |  |  |  |  |
| Structural Metal                                            | 3 402   | 253 505 | 256 907   |  |  |  |  |  |  |  |
| Tube & pipe                                                 | 1 429   | 127 656 | 129 085   |  |  |  |  |  |  |  |
| Plate & sheet metal works                                   | 1 973   | 110 437 | 112 410   |  |  |  |  |  |  |  |
| Roofing & cold forming                                      | 0       | 15 412  | 15 412    |  |  |  |  |  |  |  |
| Agricultural                                                | 12 109  | 307     | 12 416    |  |  |  |  |  |  |  |
| Automotive                                                  | 9 668   | 67 512  | 77 180    |  |  |  |  |  |  |  |
| Electrical apparatus                                        | 122     | 15 139  | 15 261    |  |  |  |  |  |  |  |
| Cables, wire products & gates                               | 183 384 | 1 713   | 185 097   |  |  |  |  |  |  |  |
| Fasteners                                                   | 20 830  | 90      | 20 920    |  |  |  |  |  |  |  |
| Other: Hardware, furniture,rail                             | 35 470  | 69 143  | 104 613   |  |  |  |  |  |  |  |
| 3 Building & construction                                   | 293 032 | 73 304  | 366 336   |  |  |  |  |  |  |  |
| 4 Unallocated                                               | 81 866  | 78 376  | 160 242   |  |  |  |  |  |  |  |
| 5 Total                                                     | 671 250 | 649 871 | 1 321 121 |  |  |  |  |  |  |  |

Source: SAISI & ASMSSA