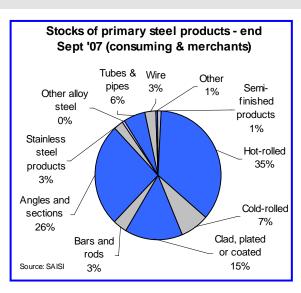

(Continued on page 2)

|   | Contents                                                                           | Page            |
|---|------------------------------------------------------------------------------------|-----------------|
| • | Domestic carbon steel sales remain at essentially the same level during 2007 vs 20 | 06 1            |
| • | Imports of carbon and alloy steel products at 7,7% of consumption during Q3 of 200 | 07 <sub>2</sub> |
| • | Imports per country of origin during first ten months of 2007                      | 3               |
| • | Exports of carbon steel products decreased by 15,5% during 2007                    | 3               |
| • | Carbon steel sales to industrial groups during Q3 of 2007                          | 4               |
| • | Stocks of primary steel products on hand at the end of September 2007              | 5               |