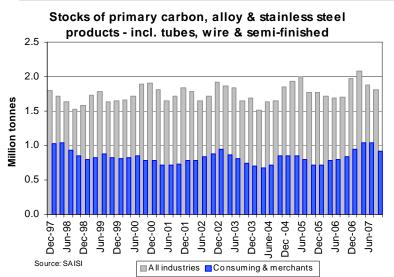

| 27 237      | 106 895         | 27 023      | 115 390         | 23 945      |  |
| 3 Other alloy steel          | 2 043           | 2 043       | 2 557           | 2 557       | 3 208           | 3 208       |  |
| 4 Other products             | 90 730          | 80 376      | 93 637          | 83 972      | 94 329          | 83 433      |  |
| i Tubes & pipes              | 65 391          | 56 720      | 65 407          | 58 492      | 63 027          | 53 610      |  |
| ii Wire                      | 18 204          | 18 204      | 20 010          | 20 010      | 24 574          | 24 574      |  |
| iii Other                    | 7 135           | 5 452       | 8 220           | 5 470       | 6 728           | 5 249       |  |

Source: SAISI (Not absolute values - factor applied)