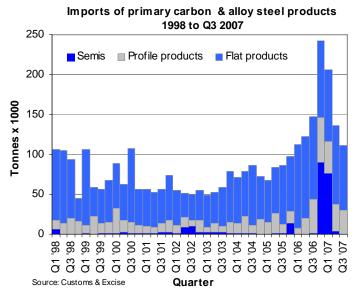

## Imports of finished carbon and alloy steel products totalled 7,7% of apparent domestic steel consumption during Q3 2007

Imports of finished carbon and alloy steel products totaled 110 469 tonnes (111 048 tonnes including semis) during Q3 of 2007. This was 7,7% of the total apparent domestic carbon & alloy steel consumption, a decrease from 8,8% in Q2 of 2007. According to statistics released by Customs and Excise, imports of primary carbon and alloy steel products (excluding semis, wire and stainless steel, but including rails)

decreased by 24,6% during Q3 of 2007 compared with the corresponding period of 2006. Imports during the third quarter of 2007 decreased by 16,2% compared with imports during the second quarter of 2007.

Imports of drawn wire (all grades) amounted to 9 590 tonnes, semis to 579 tonnes (excl. stainless) and primary stainless steel products (excluding stainless drawn wire) to 7 922 tonnes during Q3 of 2007.