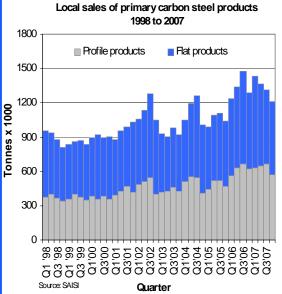

# Domestic carbon steel sales remain essentially at the same level during 2007 compared with 2006

Domestic carbon steel sales totalled 1,215 million tonnes during quarter 4 of 2007, a decrease of 5,8% when compared with the corresponding quarter of 2006.

Domestic carbon steel sales totalled 5,326 million tonnes during 2007, a marginal decline of 0,2% when compared with 2006.

During quarter 4 of 2007 sales of carbon steel flat products decreased by 1,1% while sales of profile products decreased by 14,1% compared with quarter 3 of 2007.

#### Steel sales essentially at same level in 2007 vs 2006 (Cont. from page 1)

Total local sales of primary carbon steel products - 2005 to December 2007 ('000 tonnes)

| MONTH | 2005   |       |         |        | 2006   |         | 2007  |        |         |  |
|-------|--------|-------|---------|--------|--------|---------|-------|--------|---------|--|
|       | PROF   | FLAT  | TOTAL   | PROF   | FLAT   | TOTAL   | PROF  | FLAT   | TOTAL   |  |
| JAN   | 133.8  | 181.4 | 315.1   | 166.5  | 230.7  | 397.2   | 208.9 | 281.3  | 490.3   |  |
| FEB   | 159.5  | 172.2 | 331.7   | 193.1  | 223.7  | 416.8   | 207.9 | 256.6  | 464.5   |  |
| MAR   | 153.3  | 187.5 | 340.7   | 199.7  | 221.4  | 421.2   | 216.0 | 262.1  | 478.0   |  |
| Q1    | 446.5  | 541.0 | 987.5   | 559.3  | 675.8  | 1 235.1 | 632.8 | 800.0  | 1 432.8 |  |
| APRIL | 174.6  | 194.7 | 369.3   | 194.1  | 195.8  | 389.9   | 209.4 | 237.0  | 446.4   |  |
| MAY   | 173.1  | 199.4 | 372.4   | 218.6  | 250.6  | 469.3   | 228.8 | 255.6  | 484.4   |  |
| JUNE  | 173.4  | 180.4 | 353.9   | 217.4  | 262.5  | 479.9   | 213.5 | 218.3  | 431.8   |  |
| Q2    | 521.1  | 574.5 | 1 095.6 | 630.1  | 708.9  | 1 339.0 | 651.8 | 710.9  | 1 362.6 |  |
| JULY  | 165.3  | 1920  | 357.3   | 232.2  | 260.1  | 492.3   | 213.0 | 207.1  | 420.1   |  |
| AUG   | 173.3  | 197.8 | 371.1   | 222.1  | 279.7  | 501.8   | 233.6 | 225.0  | 458.6   |  |
| SEP   | 182.0  | 195.0 | 377.0   | 2127   | 266.8  | 479.5   | 219.2 | 217.8  | 437.0   |  |
| Qβ    | 520.5  | 584.9 | 1 105.4 | 666.9  | 806.6  | 1 473.5 | 665.8 | 649.9  | 1 315.7 |  |
| ССТ   | 176.4  | 205.8 | 382.2   | 247.8  | 285.8  | 533.7   | 243.1 | 270.8  | 513.9   |  |
| NOV   | 186.9  | 228.8 | 415.7   | 227.6  | 251.6  | 479.2   | 201.3 | 238.2  | 439.4   |  |
| DEC   | 106.9  | 137.4 | 244.3   | 143.9  | 132.8  | 276.7   | 127.7 | 134.0  | 261.8   |  |
| Q4    | 470.2  | 5720  | 1 0423  | 619.4  | 670.2  | 1 289.6 | 5721  | 643.0  | 1 215.1 |  |
| TOTAL | 1958.4 | 22724 | 4230.8  | 2475.7 | 2861.6 | 5 337.3 | 25225 | 2803.7 | 5 326.2 |  |