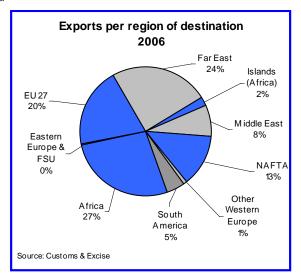

#### Exports of carbon steel products as reported by South African producers decreased by 15,5% during 2007

Exports of primary carbon steel products, reported by South African primary steel manufacturers, totalled 1.987 million tonnes during 2007, a decrease of 15,5% over the corresponding period in 2006. During the fourth quarter of 2007, carbon steel exports increased by 4,8% compared with the third quarter of 2007. During the fourth quarter of 2007 profile product exports decreased by 1,2% compared with the third quarter of 2007 while exports of flat products recorded an increase of 7,0% during the same period.

During 2007, exports of flat carbon steel products amounted to 70,9% of total exports and exports of profile carbon steel products to 29,1% of total exports.

(Continued on page 4)