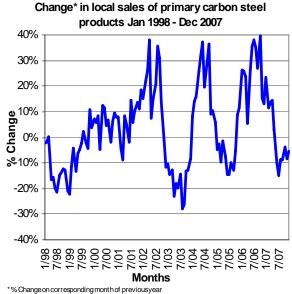

# Domestic carbon steel sales remain essentially at the same level during 2007 compared with 2006

Domestic carbon steel sales totalled 1,215 million tonnes during quarter 4 of 2007, a decrease of 5,8% when compared with the corresponding quarter of 2006.

Domestic carbon steel sales totalled 5,326 million tonnes during 2007, a marginal decline of 0,2% when compared with 2006.

During quarter 4 of 2007 sales of carbon steel flat products decreased by 1,1% while sales of profile products decreased by 14,1% compared with quarter 3 of 2007.