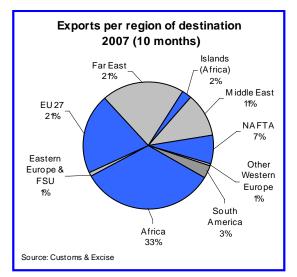

#### Exports of carbon steel products as reported by South African producers decreased by 15,5% during 2007

Exports of primary carbon steel products, reported by South African primary steel manufacturers, totalled 1.987 million tonnes during 2007, a decrease of 15,5% over the corresponding period in 2006. During the fourth quarter of 2007, carbon steel exports increased by 4,8% compared with the third quarter of 2007. During the fourth quarter of 2007 profile product exports decreased by 1,2% compared with the third quarter of 2007 while exports of flat products recorded an increase of 7,0% during the same period.

During 2007, exports of flat carbon steel products amounted to 70,9% of total exports and exports of profile carbon steel products to 29,1% of total exports.

(Continued on page 4)