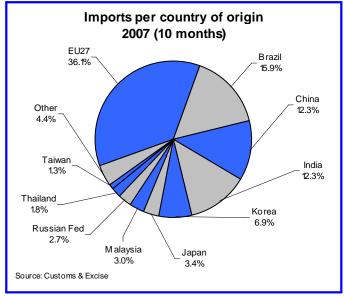

#### Imports per country of origin

(Continued from page 2)

IMPORTS - South Africa's ten most important steel trading partners in 2006 and first 10 months of 2007 (All products including semis, stainless steel and finished wire—HS codes 7206 to 7302 & 7313 - tonnes)

#### Imports per country of origin Ten biggest countries of origin - tonnes

|                          |         | <del>-</del>        |             |  |  |  |
|--------------------------|---------|---------------------|-------------|--|--|--|
| Countries                | 2006    | Countries           | 07 - 10mths |  |  |  |
| EU 27                    | 190 765 | EU27                | 200 119     |  |  |  |
| India                    | 189 854 | Brazil              | 88 074      |  |  |  |
| China                    | 98 801  | China               | 68 145      |  |  |  |
| Brazil                   | 53 180  | India               | 68 096      |  |  |  |
| Japan                    | 26 789  | Korea               | 37 969      |  |  |  |
| Korea                    | 26 067  | Japan               | 18 652      |  |  |  |
| Azerbaijan               | 24 425  | Malaysia            | 16 774      |  |  |  |
| Kazakhstan               | 21 459  | Russian Fed         | 14 877      |  |  |  |
| Turkey                   | 16 364  | Thailand            | 10 251      |  |  |  |
| Russian Fed              | 12 540  | Taiwan              | 7 024       |  |  |  |
| Total 10 countries       | 660 245 | Total 10 countries  | 529 982     |  |  |  |
| Total imports            | 714 292 | Total imports       | 554 208     |  |  |  |
| 10 Countries/ total      | 92.4%   | 10 Countries/ total | 95.6%       |  |  |  |
| Other                    | 54 047  | Other               | 24 227      |  |  |  |
| Source: Customs & Evoice |         |                     |             |  |  |  |

Source: Customs & Excise

During the first ten months of 2007 imports from the EU 27 consisted mostly (24%) of alloy hot-rolled steel sheets or 91% of all alloy hot-rolled steel sheet imports into South Africa during this period. About 31 070 tonnes of rails were imported from the EU27 during the first ten months 2007 or 93% of all rail imports into South Africa during this period.

Imports from Brazil consisted mostly (79%) of semis during the first ten months of 2007. Imports from China consisted mostly of various types of bars & rods (33%). Drawn wire imports from China represented 25% all imports from China during the first ten months of 2007.

Imports from India consisted mostly (60%) of carbon steel hot-dipped galvanised coil & sheet, representing 53% of the 76 630 tonnes of carbon steel hot-dipped galvanised coil & sheet imported into South Africa during this period. Imports from Korea consisted mostly (49%) of sections and bars, painted sheets (20%) and other coated sheets (17%).