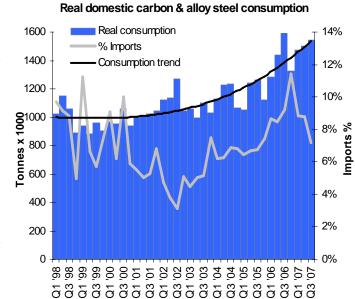

## Imports of finished carbon and alloy steel products totalled 7,7% of apparent domestic steel consumption during Q3 2007

Imports of finished carbon and alloy steel products totaled 110 469 tonnes (111 048 tonnes including semis) during Q3 of 2007. This was 7,7% of the total apparent domestic carbon & alloy steel consumption, a decrease from 8,8% in Q2 of 2007. According to statistics released by Customs and Excise, imports of primary carbon and alloy steel products (excluding semis, wire and stainless steel, but including rails)

decreased by 24,6% during Q3 of 2007 compared with the corresponding period of 2006. Imports during the third quarter of 2007 decreased by 16,2% compared with imports during the second quarter of 2007.