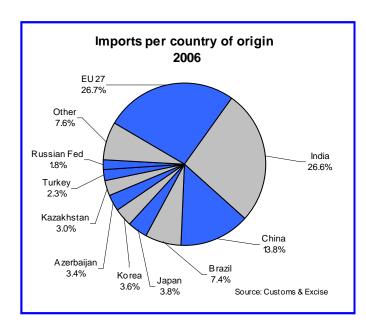

#### Imports per country of origin

(Continued from page 2)

IMPORTS - South Africa's ten most important steel trading partners in 2006 and first 10 months of 2007 (All products including semis, stainless steel and finished wire—HS codes 7206 to 7302 & 7313 - tonnes)

#### Imports per country of origin Ten biggest countries of origin - tonnes

|                          |         | <del>-</del>        |             |  |  |  |
|--------------------------|---------|---------------------|-------------|--|--|--|
| Countries                | 2006    | Countries           | 07 - 10mths |  |  |  |
| EU 27                    | 190 765 | EU27                | 200 119     |  |  |  |
| India                    | 189 854 | Brazil              | 88 074      |  |  |  |
| China                    | 98 801  | China               | 68 145      |  |  |  |
| Brazil                   | 53 180  | India               | 68 096      |  |  |  |
| Japan                    | 26 789  | Korea               | 37 969      |  |  |  |
| Korea                    | 26 067  | Japan               | 18 652      |  |  |  |
| Azerbaijan               | 24 425  | Malaysia            | 16 774      |  |  |  |
| Kazakhstan               | 21 459  | Russian Fed         | 14 877      |  |  |  |
| Turkey                   | 16 364  | Thailand            | 10 251      |  |  |  |
| Russian Fed              | 12 540  | Taiwan              | 7 024       |  |  |  |
| Total 10 countries       | 660 245 | Total 10 countries  | 529 982     |  |  |  |
| Total imports            | 714 292 | Total imports       | 554 208     |  |  |  |
| 10 Countries/ total      | 92.4%   | 10 Countries/ total | 95.6%       |  |  |  |
| Other                    | 54 047  | Other               | 24 227      |  |  |  |
| Source: Customs & Evoice |         |                     |             |  |  |  |

Source: Customs & Excise

During the first ten months of 2007 imports from the EU 27 consisted mostly (24%) of alloy hot-rolled steel sheets or 91% of all alloy hot-rolled steel sheet imports into South Africa during this period. About 31 070 tonnes of rails were imported from the EU27 during the first ten months 2007 or 93% of all rail imports into South Africa during this period.

Imports from Brazil consisted mostly (79%) of semis during the first ten months of 2007. Imports from China consisted mostly of various types of bars & rods (33%). Drawn wire imports from China represented 25% all imports from China during the first ten months of 2007.

Imports from India consisted mostly (60%) of carbon steel hot-dipped galvanised coil & sheet, representing 53% of the 76 630 tonnes of carbon steel hot-dipped galvanised coil & sheet imported into South Africa during this period. Imports from Korea consisted mostly (49%) of sections and bars, painted sheets (20%) and other coated sheets (17%).