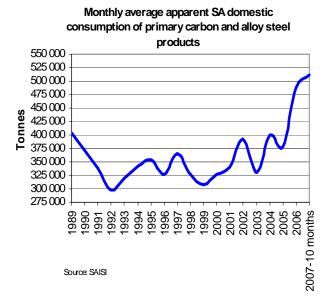

92.3   | 213.0 | 207.1  | 420.1   |  |
| AUG   | 173.3  | 197.8 | 371.1   | 222.1  | 279.7  | 501.8   | 233.6 | 225.0  | 458.6   |  |
| SEP   | 182.0  | 195.0 | 377.0   | 2127   | 266.8  | 479.5   | 219.2 | 217.8  | 437.0   |  |
| Qβ    | 520.5  | 584.9 | 1 105.4 | 666.9  | 806.6  | 1 473.5 | 665.8 | 649.9  | 1 315.7 |  |
| ССТ   | 176.4  | 205.8 | 382.2   | 247.8  | 285.8  | 533.7   | 243.1 | 270.8  | 513.9   |  |
| NOV   | 186.9  | 228.8 | 415.7   | 227.6  | 251.6  | 479.2   | 201.3 | 238.2  | 439.4   |  |
| DEC   | 106.9  | 137.4 | 244.3   | 143.9  | 132.8  | 276.7   | 127.7 | 134.0  | 261.8   |  |
| Q4    | 470.2  | 5720  | 1 0423  | 619.4  | 670.2  | 1 289.6 | 5721  | 643.0  | 1 215.1 |  |
| TOTAL | 1958.4 | 22724 | 4230.8  | 2475.7 | 2861.6 | 5 337.3 | 25225 | 2803.7 | 5 326.2 |  |



## Imports of finished carbon and alloy steel products totalled 7,7% of apparent domestic steel consumption during Q3 2007

Imports of finished carbon and alloy steel products totaled 110 469 tonnes (111 048 tonnes including semis) during Q3 of 2007. This was 7,7% of the total apparent domestic carbon & alloy steel consumption, a decrease from 8,8% in Q2 of 2007. According to statistics released by Customs and Excise, imports of primary carbon and alloy steel products (excluding semis, wire and stainless steel, but including rails)

Imports of primary carbon and alloy steel products - 2006 to Oct 2007 ('000 tonnes) - Excl stainless steel & wire

| MONTH |       | 20      | 06    |       |       | 20      | 07    |       |
|-------|-------|---------|-------|-------|-------|---------|-----