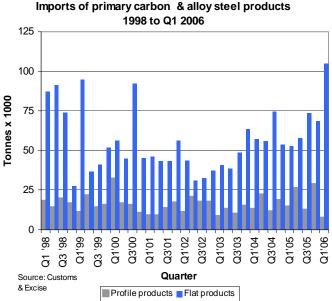

### Imports of primary carbon and alloy steel products totalled 8,3% of apparent domestic steel consumption during Q1 2006

Imports of primary carbon and alloy steel products totaled 112 000 metric tons in Q1 2006. This was 8,3% of the total apparent domestic carbon steel consumption, an increase from 7,4% in 2005. According to statistics released by Customs and Excise, imports of primary carbon and alloy steel products (excluding wire and stainless steel, but including rails) increased by 64,9% during Q1 of 2006 compared with the

corresponding period of 2005. Imports during the 1st quarter of 2006 increased by 15% compared with imports during the 4th quarter of 2005.

Imports of flat products during the 1st guarter of 2006 increased by 52.5% while imports of profile products decreased by 74,3% compared with the 4th quarter of 2005.

Continued on page 3

2005 5months 8

| MONTH |      | 2004  |       |      | 2005  | ;     |      | 2006  | ;     |  |  |  |
|-------|------|-------|-------|------|-------|-------|------|-------|-------|--|--|--|
|       | PROF | FLAT  | TOTAL | PROF | FLAT  | TOTAL | PROF | FLAT  | TOTAL |  |  |  |
| JAN   | 3.2  | 16.1  | 19.4  | 6.7  | 20.4  | 27.1  | 2.1  | 44.0  | 46.1  |  |  |  |
| FEB   | 7.1  | 16.5  | 23.6  | 2.9  | 15.5  | 18.4  | 2.7  | 29.0  | 31.7  |  |  |  |
| MAR   | 2.8  | 24.9  | 27.8  | 5.2  | 17.2  | 22.4  | 2.6  | 31.6  | 34.2  |  |  |  |
| Q1    | 13.2 | 57.6  | 70.7  | 14.8 | 53.1  | 67.9  | 7.4  | 104.6 | 112.0 |  |  |  |
| APRIL | 2.7  | 14.1  | 16.7  | 11.0 | 17.0  | 28.0  | 2.7  | 45.4  | 48.1  |  |  |  |
| MAY   | 11.2 | 17.2  | 28.5  | 5.1  | 23.4  | 28.5  |      |       | 0.0   |  |  |  |
| JUNE  | 8.5  | 24.6  | 33.1  | 10.0 | 17.9  | 27.8  |      |       | 0.0   |  |  |  |
| Q2    | 22.4 | 55.9  | 78.3  | 26.1 | 58.2  | 84.3  | 2.7  | 45.4  | 48.1  |  |  |  |
| JULY  | 3.4  | 22.0  | 25.4  | 3.3  | 16.8  | 20.1  |      |       | 0.0   |  |  |  |
| AUG   | 5.4  | 33.0  | 38.4  | 6.4  | 21.1  | 27.5  |      |       | 0.0   |  |  |  |
| SEP   | 3.0  | 19.7  | 22.7  | 3.0  | 35.6  | 38.6  |      |       | 0.0   |  |  |  |
| Q3    | 11.7 | 74.8  | 86.5  | 12.7 | 73.5  | 86.2  | 0.0  | 0.0   | 0.0   |  |  |  |
| OCT   | 7.9  | 17.1  | 25.0  | 10.8 | 27.0  | 37.8  |      |       | 0.0   |  |  |  |
| NOV   | 9.3  | 23.1  | 32.4  | 16.4 | 26.7  | 43.1  |      |       | 0.0   |  |  |  |
| DEC   | 1.4  | 14.0  | 15.3  | 1.6  | 14.9  | 16.5  |      |       | 0.0   |  |  |  |
| Q4    | 18.6 | 54.2  | 72.8  | 28.8 | 68.6  | 97.4  | 0.0  | 0.0   | 0.0   |  |  |  |
| TOTAL | 65.9 | 242.4 | 308.3 | 82.4 | 253.4 | 335.8 | 10.1 | 150.0 | 160.1 |  |  |  |

Imports of primary carbon and alloy steel products - 2004 to April 2006 ('000 tonnes)

Source: Customs & Excise