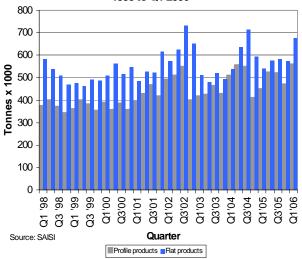

Domestic carbon steel sales totalled 1,235 million metric tons in Q1 of 2006, an increase of 25,2% when compared with Q1 of 2005. During this period sales of carbon steel flat products increased by 25,1% while sales of profile products increased by 25.3%. Domestic carbon steel sales of flat and profile products increased by 18,5% during the first quarter of 2006 compared with the fourth quarter of 2005.

Local sales of primary carbon steel products 1998 to Q1 2006

| o.za |   | Contents Pag                                                                        | je |
|------|---|-------------------------------------------------------------------------------------|----|
|      | ٠ | Domestic carbon steel sales increased by 25,2% during Q1 of 2006                    | 1  |
|      | ٠ | Imports of carbon and alloy steel products at 8,3% of consumption during Q1 of 2006 | 2  |
|      | ٠ | Exports of carbon steel products decreased by 14,8% during Q1 of 2006               | 3  |
| ž.   | ٠ | Carbon steel sales to industrial groups during Q1 of 2006                           | 4  |
| ial  | ٠ | Stocks of primary steel products on hand at the end of March 2006                   | 5  |
|      |   | 1                                                                                   |    |

### Steel sales increased by 25,2% during Q1 of 2006 (continued from page 1)

Total local sales of primary carbon steel products - 2004 to May 2006 ('000 tonnes)

| MONTH |         | 2004    |         |         | 2005    |         |       | 2006    |         | Monthly average apparent SA domestic consumption of          |
|-------|---------|---------|---------|---------|---------|---------|-------|---------|---------|--------------------------------------------------------------|
|       | PROF    | FLAT    | TOTAL   | PROF    | FLAT    | TOTAL   | PROF  | FLAT    | TOTAL   | primary carbon steel products                                |
| JAN   | 145.8   | 184.0   | 329.9   | 133.8   | 181.1   | 314.8   | 166.5 | 230.7   | 397.2   | 475 000 +                                                    |
| FEB   | 166.6   | 174.1   | 340.7   | 159.5   | 171.7   | 331.2   | 193.1 | 223.7   | 416.8   |                                                              |
| MAR   | 196.7   | 179.7   | 376.4   | 153.3   | 187.5   | 340.7   | 199.7 | 221.4   | 421.2   | 450 000                                                      |
| Q1    | 509.2   | 537.8   | 1047.0  | 446.5   | 540.3   | 986.8   | 559.3 | 675.8   | 1235.1  | 425 000                                                      |
| APRIL | 176.3   | 198.3   | 374.6   | 174.6   | 194.7   | 369.3   | 190.2 | 195.8   | 386.0   | 400 000                                                      |
| MAY   | 190.5   | 212.1   | 402.6   | 173.1   | 199.4   | 372.4   | 222.7 | 250.6   | 473.3   |                                                              |
| JUNE  | 187.8   | 225.8   | 413.6   | 173.4   | 180.4   | 353.9   |       |         |         |                                                              |
| Q2    | 554.6   | 636.3   | 1190.8  | 521.1   | 574.5   | 1095.6  | 412.9 | 446.4   | 859.3   |                                                              |
| JULY  | 181.7   | 236.7   | 418.4   | 165.3   | 192.0   | 357.3   |       |         |         | 325 000                                                      |
| AUG   | 175.4   | 235.9   | 411.3   | 173.3   | 197.8   | 371.1   |       |         |         | 300 000                                                      |
| SEP   | 191.4   | 241.4   | 432.8   | 182.0   | 195.0   | 377.0   |       |         |         |                                                              |
| Q3    | 548.5   | 714.0   | 1262.5  | 520.5   | 584.9   | 1105.4  | 0.0   | 0.0     | 0.0     |                                                              |
| ОСТ   | 157.9   | 245.4   | 403.3   | 176.4   | 205.8   | 382.2   |       |         |         | 1998<br>1999<br>1997<br>1997<br>1999<br>1999<br>1999<br>1999 |
| NOV   | 160.1   | 222.5   | 382.6   | 186.9   | 228.8   | 415.7   |       |         |         |                                                              |
| DEC   | 92.3    | 126.8   | 219.1   | 106.9   | 137.4   | 244.3   |       |         |         | Source: SAISI                                                |
| Q4    | 410.3   | 594.7   | 1005.0  | 470.2   | 572.0   | 1042.3  | 0.0   | 0.0     | 0.0     |                                                              |
| TOTAL | 2 022.6 | 2 482.8 | 4 505.4 | 1 958.4 | 2 271.6 | 4 230.0 | 972.2 | 1 122.2 | 2 094.5 |                                                              |