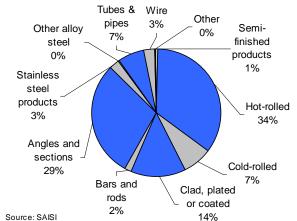

1      | 111 452         | 19 675      |  |
| 3 Other alloy steel          | 3 839           | 3 839       | 1 972           | 1 972       | 2 548           | 2 548       |  |
| 4 Other products             | 82 608          | 73 836      | 78 230          | 67 512      | 84 743          | 72 521      |  |
| i Tubes & pipes              | 59 708          | 51 381      | 57 936          | 48 018      | 58 707          | 49 205      |  |
| ii Wire                      | 19 704          | 19 704      | 17 272          | 17 272      | 21 170          | 21 170      |  |
| iii Other                    | 3 196           | 2 751       | 3 022           | 2 222       | 4 866           | 2 146       |  |

Source: SAISI



### Stocks of primary steel products - end March '06 (consuming & merchants)



\* Primary & consuming industries and merchants \*\* Consuming industries & merchants