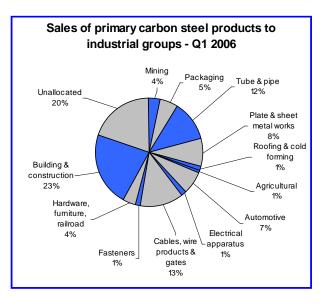

## Carbon steel sales to industrial groups during Q1 of 2006

| Sales of primary carbon steel p  | Sales of primary carbon steel products to industrial groups |         |           |  |  |  |  |  |  |  |  |
|----------------------------------|-------------------------------------------------------------|---------|-----------|--|--|--|--|--|--|--|--|
|                                  | Q1 2006                                                     |         |           |  |  |  |  |  |  |  |  |
| Metric tons                      | Profile                                                     | Flat    | Total     |  |  |  |  |  |  |  |  |
| 1 Mining                         | 23 415                                                      | 22 524  | 45 939    |  |  |  |  |  |  |  |  |
| 2 Total Manufacturing            | 223 579                                                     | 444 136 | 667 715   |  |  |  |  |  |  |  |  |
| Packaging                        | 184                                                         | 66 570  | 66 754    |  |  |  |  |  |  |  |  |
| Structural Metal                 | 3 230                                                       | 260 982 | 264 212   |  |  |  |  |  |  |  |  |
| Tube & pipe                      | 1 158                                                       | 145 902 | 147 060   |  |  |  |  |  |  |  |  |
| Plate & sheet metal works        | 2 072                                                       | 102 692 | 104 764   |  |  |  |  |  |  |  |  |
| Roofing & cold forming           | 0                                                           | 12 388  | 12 388    |  |  |  |  |  |  |  |  |
| Agricultural                     | 9 134                                                       | 73      | 9 207     |  |  |  |  |  |  |  |  |
| Automotive                       | 7 546                                                       | 77 030  | 84 576    |  |  |  |  |  |  |  |  |
| Electrical apparatus             | 70                                                          | 15 330  | 15 400    |  |  |  |  |  |  |  |  |
| Cables, wire products & gates    | 160 594                                                     | 2 353   | 162 947   |  |  |  |  |  |  |  |  |
| Fasteners                        | 15 351                                                      | 63      | 15 414    |  |  |  |  |  |  |  |  |
| Other: Hardware, furniture, rail | 27 470                                                      | 21 735  | 49 205    |  |  |  |  |  |  |  |  |
| 3 Building & construction        | 220 660                                                     | 55 199  | 275 859   |  |  |  |  |  |  |  |  |
| 4 Unallocated                    | 91 672                                                      | 153 944 | 245 616   |  |  |  |  |  |  |  |  |
| 5 Total                          | 559 326                                                     | 675 803 | 1 235 129 |  |  |  |  |  |  |  |  |
| Source: SAISI                    |                                                             |         |           |  |  |  |  |  |  |  |  |