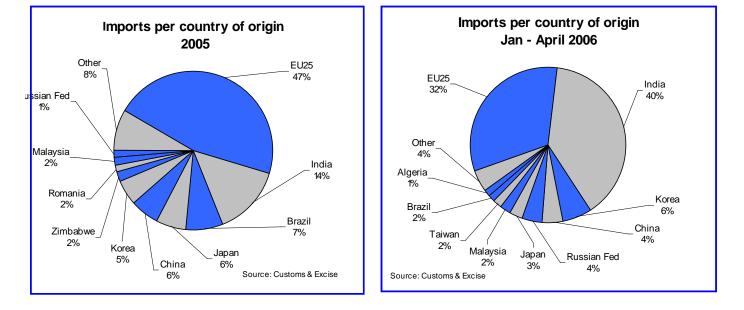

### Imports totalled 8,3% of consumption during Q1 2006 (cont. from page 2)

IMPORTS - South Africa's ten most important steel trading partners in 2005 and 2006 (4 months) (All products including stainless steel and finished wire—HS codes 7206 to 7302 - tonnes)

### Imports per country of origin

| Ten biggest countries of origin - tonnes |         |                     |            |  |  |  |  |  |  |  |
|------------------------------------------|---------|---------------------|------------|--|--|--|--|--|--|--|
| Countries                                | 2005    | Countries           | 06 4months |  |  |  |  |  |  |  |
| EU25                                     | 183 879 | EU25                | 59 004     |  |  |  |  |  |  |  |
| India                                    | 56 907  | India               | 70 890     |  |  |  |  |  |  |  |
| Brazil                                   | 29 418  | Korea               | 11 417     |  |  |  |  |  |  |  |
| Japan                                    | 24 293  | China               | 7 583      |  |  |  |  |  |  |  |
| China                                    | 23 447  | Russian Fed         | 7 130      |  |  |  |  |  |  |  |
| Korea                                    | 21 377  | Japan               | 5 464      |  |  |  |  |  |  |  |
| Zimbabwe                                 | 6 814   | Malaysia            | 4 063      |  |  |  |  |  |  |  |
| Romania                                  | 6 545   | Taiwan              | 3 358      |  |  |  |  |  |  |  |
| Malaysia                                 | 6 123   | Brazil              | 2 776      |  |  |  |  |  |  |  |
| Russian Fed                              | 5 559   | Algeria             | 2 500      |  |  |  |  |  |  |  |
| Total 10 countries                       | 364 363 | Total 10 countries  | 174 185    |  |  |  |  |  |  |  |
| Total imports                            | 397 456 | Total imports       | 182 064    |  |  |  |  |  |  |  |
| 10 Countries/ total                      | 91.7%   | 10 Countries/ total | 95.7%      |  |  |  |  |  |  |  |
| Other                                    | 33 093  | Other               | 7 879      |  |  |  |  |  |  |  |

Source: Customs & Excise

During the first four months of 2006 imports from India consisted mostly (58%) of carbon steel hot-dipped galvanised coil/sheet, representing 77% of the 53 263 tonnes of carbon steel hot-dipped galvanised coil/sheet imported into South Africa during this period. Imports of carbon steel cold-rolled coil/sheet from India amounted to 7 752 tonnes or 50% of total South African imports of carbon steel cold-rolled sheet & coil during January to April 2006.

Imports from Korea consisted mostly (57%) of painted or aluminum-zinc coated coils/sheets during the first four months of 2006. Imports from China consisted mostly (36%) of carbon steel cold-rolled sheet & coil during the corresponding period. Imports of drawn wire amounted to 2 405 tonnes from China during January to April 2006, representing 22% of all drawn wire imports.

Carbon steel hot-rolled coil to the volume of 5 629 tonnes was imported from the Russian Federation during April 2006, the first imports of carbon steel hot-rolled coil from Russia since September 2000.