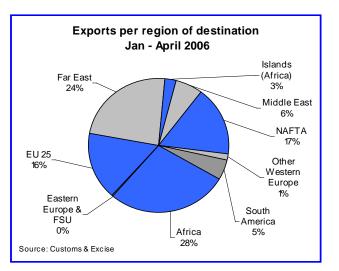

# Exports of carbon steel products as reported by South African producers decreased by 14,6% during Q1 of 2006

Exports of primary carbon steel products, reported by South African primary steel manufacturers, totalled 719 300 metric tons in Q1 of 2006, a decrease of 14,6% over the corresponding period in 2005. During the first quarter of 2006, carbon steel exports decreased by 8,8% compared with the fourth quarter of 2005. During the first quarter of 2006 flat product exports decreased by 5,2% compared with the fourth quarter of 2005 while exports of profile products recorded a decrease of 15,8% during the same period.

During the first quarter of 2006, exports of flat carbon steel products amounted to 68,4% of total exports and exports of profile carbon steel products to 31,6% of total exports.

(continued on page 4)