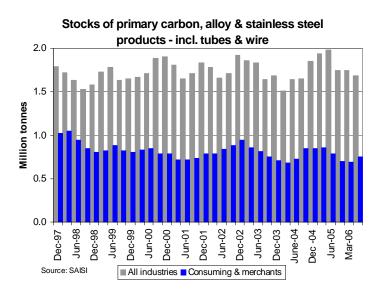

nless steel products   | 97 560          | 17 966      | 82 950          | 15 301      | 111 452         | 19 675      |  |
| 3 Other alloy steel          | 3 839           | 3 839       | 1 972           | 1 972       | 2 548           | 2 548       |  |
| 4 Other products             | 82 608          | 73 836      | 78 230          | 67 512      | 84 743          | 72 521      |  |
| i Tubes & pipes              | 59 708          | 51 381      | 57 936          | 48 018      | 58 707          | 49 205      |  |
| ii Wire                      | 19 704          | 19 704      | 17 272          | 17 272      | 21 170          | 21 170      |  |
| iii Other                    | 3 196           | 2 751       | 3 022           | 2 222       | 4 866           | 2 146       |  |

Source: SAISI



### Stocks of primary steel products - end March '06 (consuming & merchants)



\* Primary & consuming industries and merchants \*\* Consuming industries & merchants