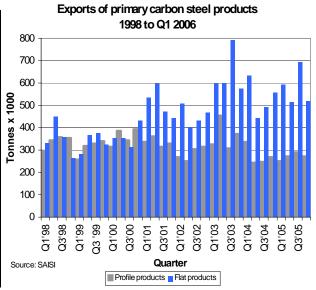

# Exports of carbon steel products as reported by South African producers decreased by 14,6% during Q1 of 2006

Exports of primary carbon steel products, reported by South African primary steel manufacturers, totalled 719 300 metric tons in Q1 of 2006, a decrease of 14,6% over the corresponding period in 2005. During the first quarter of 2006, carbon steel exports decreased by 8,8% compared with the fourth quarter of 2005. During the first quarter of 2006 flat product exports decreased by 5,2% compared with the fourth quarter of 2005 while exports of profile products recorded a decrease of 15,8% during the same period.

During the first quarter of 2006, exports of flat carbon steel products amounted to 68,4% of total exports and exports of profile carbon steel products to 31,6% of total exports.

(continued on page 4)

## Exports decreased by 14,8% during Q1 of 2006

Exports of primary carbon steel products reported by the primary steel producers - 2004 to May 2006 ('000 tonnes)

| MONTH |         | 2004    |         |         | 2005    |         |       | 2006  |         |
|-------|---------|---------|---------|---------|---------|---------|-------|-------|---------|
|       | PROF    | FLAT    | TOTAL   | PROF    | FLAT    | TOTAL   | PROF  | FLAT  | TOTAL   |
| JAN   | 104.1   | 154.6   | 258.7   | 83.9    | 107.0   | 190.9   | 74.1  | 180.7 | 254.8   |
| FEB   | 97.6    | 225.8   | 323.5   | 78.2    | 221.1   | 299.3   | 96.5  | 182.7 | 279.2   |
| MAR   | 134.5   | 250.8   | 385.3   | 89.0    | 263.1   | 352.0   | 56.7  | 128.7 | 185.3   |
| Q1    | 336.2   | 631.2   | 967.4   | 251.1   | 591.1   | 842.2   | 227.3 | 492.0 | 719.3   |
| APRIL | 104.7   | 174.9   | 279.6   | 135.1   | 167.3   | 302.4   | 62.5  | 181.2 | 243.7   |
| MAY   | 73.5    | 181.5   | 255.0   | 82.9    | 181.8   | 264.7   | 77.3  | 162.8 | 240.0   |
| JUNE  | 66.2    | 85.2    | 151.4   | 55.0    | 163.6   | 218.6   |       |       |         |
| Q2    | 244.5   | 441.6   | 686.0   | 273.1   | 512.7   | 785.7   | 139.8 | 343.9 | 483.7   |
| JULY  | 92.2    | 119.8   | 212.0   | 90.8    | 215.1   | 306.0   |       |       |         |
| AUG   | 89.1    | 170.6   | 259.7   | 97.6    | 244.9   | 342.6   |       |       |         |
| SEP   | 64.7    | 202.5   | 267.2   | 101.1   | 231.1   | 332.2   |       |       |         |
| Q3    | 246.0   | 492.9   | 738.8   | 289.5   | 691.2   | 980.7   | 0.0   | 0.0   | 0.0     |
| OCT   | 89.6    | 166.5   | 256.1   | 99.2    | 163.0   | 262.2   |       |       |         |
| NOV   | 117.4   | 147.3   | 264.6   | 85.6    | 176.0   | 261.6   |       |       |         |
| DEC   | 62.2    | 244.8   | 307.0   | 85.0    | 180.1   | 265.1   |       |       |         |
| Q4    | 269.1   | 558.6   | 827.7   | 269.8   | 519.2   | 788.9   | 0.0   | 0.0   | 0.0     |
| TOTAL | 1 095.8 | 2 124.2 | 3 220.0 | 1 083.4 | 2 314.2 | 3 397.6 | 367.1 | 835.9 | 1 203.0 |

Source: SAISI